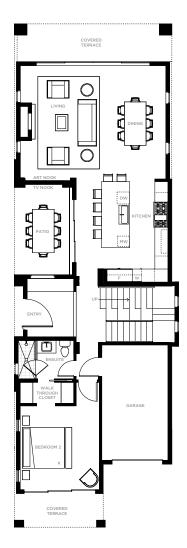

## 2 STORY | 4 BEDROOM | 3 BATH APPROX. 2,630 SF





FIRST FLOOR



## SECOND FLOOR

IN AN EFFORT TO CONTINUOUSLY IMPROVE OUR PRODUCTS, THE DEVELOPER RESERVES THE RIGHT TO CHANGE OR MODIFY PLANS, MATERIALS, AND SPECIFICATIONS WITHOUT NOTICE. ALL INFORMATION AND SERVICES ARE SUBJECT TO CHANGE. SQUARE FOOTAGES ARE APPROXIMATE AND ACTUAL SQUARE FOOTAGES MAY VARY. ALL PHOTOGRAPHS, RENDERINGS AND OTHER DEPICTIONS ARE FOR THE SOLE PURPOSE OF ILLUSTRATION AND ARE SUBJECT TO CHANGE. IMAGERY IS REPRESENTATIONAL AND DOES NOT DEPICT SPECIFIC BUILDINGS, VIEWS OR FUTURE ARCHITECTURE, COMMUNITY, AMENITIES OR OTHER DETAILS. THIS IS NOT AN OFFERING FOR SALE IN ANY JURISDICTION WHERE THE PROJECT IS NOT REGISTERED. MARKETING & SALES: STRATEGYST, LLC ©2025 DIAMOND BEACH HOLDINGS, LLC E.&O.E. V31053-250323